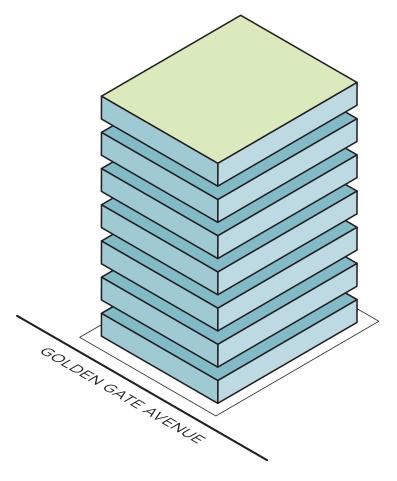

## 333 GOLDEN GATE AVE 80' ACADEMIC FACILITY

## PROPOSED PROGRAM

Classrooms / Offices / Research Centers / Conference Centers Indoor and Outdoor Student Life Spaces

**EXISTING LOT: YMCA ATHLETIC COURTS** 

| 80 FOOT MIDRISE - ACADEMIC FACILITY |                      |                  |                      |                          |                      |
|-------------------------------------|----------------------|------------------|----------------------|--------------------------|----------------------|
| BUILDING STORIES                    | GROSS SQUARE<br>FEET | ACADEMIC<br>AREA | EFFICIENCY<br>FACTOR | FLOOR-TO-FLOOR<br>HEIGHT | CUMULATIVE<br>HEIGHT |
| Floor 7                             | 8,203                | 7,382            | 90.0%                | 10.0 Feet                | 80.0 Feet            |
| Floor 6                             | 8,203                | 7,382            | 90.0%                | 10.0 Feet                | 70.0 Feet            |
| Floor 5                             | 8,203                | 7,382            | 90.0%                | 11.0 Feet                | 60.0 Feet            |
| Floor 4                             | 8,203                | 7,382            | 90.0%                | 11.0 Feet                | 49.0 Feet            |
| Floor 3                             | 8,203                | 7,382            | 90.0%                | 12.0 Feet                | 38.0 Feet            |
| Floor 2                             | 8,203                | 7,382            | 90.0%                | 12.0 Feet                | 26.0 Feet            |
| Floor 1                             | 8,203                | 4,101            | 50.0%                | 14.0 Feet                | 14.0 Feet            |
| Total/Wtd. Avg.                     | 57,418               | 48,395           | 84.3%                | 80.0 Feet                |                      |