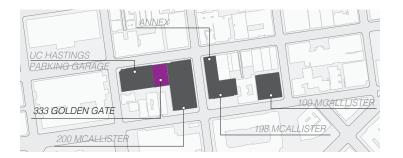

## 333 GOLDEN GATE AVE 80' ACADEMIC FACILITY

## PRE-DESIGN SITE ANALYSIS



## PROPOSED PROGRAM

Classrooms / Offices / Research Centers / Conference Centers Indoor and Outdoor Student Life Spaces



**EXISTING LOT: YMCA ATHLETIC COURTS** 



| 80 FOOT MIDRISE - ACADEMIC FACILITY |                      |                  |                      |                          |                      |
|-------------------------------------|----------------------|------------------|----------------------|--------------------------|----------------------|
| BUILDING STORIES                    | GROSS SQUARE<br>FEET | ACADEMIC<br>AREA | EFFICIENCY<br>FACTOR | FLOOR-TO-FLOOR<br>HEIGHT | CUMULATIVE<br>HEIGHT |
| Floor 7                             | 8,203                | 7,382            | 90.0%                | 10.0 Feet                | 80.0 Feet            |
| Floor 6